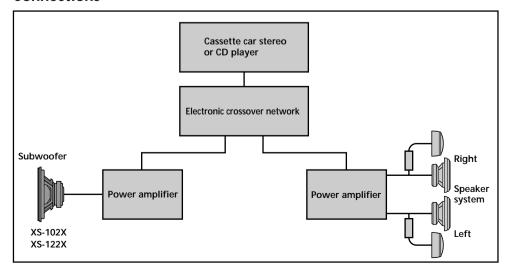

### **Specifications**

XS-102X

Speaker Woofer 25 cm (10 in.),

cone type

Maximum input power

400 watts Rated input power 120 watts Impedance 4 ohms Sensitivity 87 dB/W/m

Frequency response 25 - 3,500 Hz

Mass Approx. 3.1 kg per speaker XS-122X

Woofer 30 cm (12 in.), Speaker

cone type

Maximum input power

450 watts Rated input power 150 watts Impedance 4 ohms Sensitivity 89 dB/W/m Frequency response 20 - 3,000 Hz Mass Approx. 5.2 kg per

speaker



#### **Connections**



## SONY

# Subwoofer

Installation/Connections

XS-122X/102X

# Installation

#### **Precautions**

- Be careful not to drive the speaker system continuously with the power exceeding the power handling capacity.
- Keep recorded tapes, watches, and personal credit cards using magnetic coding away from the speaker system to prevent their possible damage caused by the magnets in the speakers.
  When installing the unit, be careful not to damage the diaphragm by hand or tools.
  The subwoofer is heavy, so attach it firmly to a solid thick, baffle plate or metal board.

### Parts for installation and connections